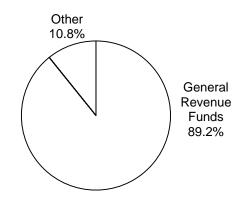

## Texas State Board of Dental Examiners Summary of Recommendations - House

Page VIII-6 Glenn Parker, Executive Director

Leanne Hernandez, LBB Analyst

|                        | 2012-13     | 2014-15     | Biennial | %      |  |
|------------------------|-------------|-------------|----------|--------|--|
| Method of Financing    | Base        | Recommended | Change   | Change |  |
| General Revenue Funds  | \$4,278,919 | \$4,278,919 | \$0      | 0.0%   |  |
| GR Dedicated Funds     | \$0         | \$0         | \$0      | 0.0%   |  |
| Total GR-Related Funds | \$4,278,919 | \$4,278,919 | \$0      | 0.0%   |  |
| Federal Funds          | \$0         | \$0         | \$0      | 0.0%   |  |
| Other                  | \$517,094   | \$517,000   | (\$94)   | (0.0%) |  |
| All Funds              | \$4,796,013 | \$4,795,919 | (\$94)   | (0.0%) |  |

### RECOMMENDED FUNDING BY METHOD OF FINANCING

2014 2015 DIENNIUM

2014-2015 BIENNIUM

IN MILLIONS

TOTAL=

\$4.8 MILLION

#### ALL FUNDS GENERAL REVENUE FUNDS