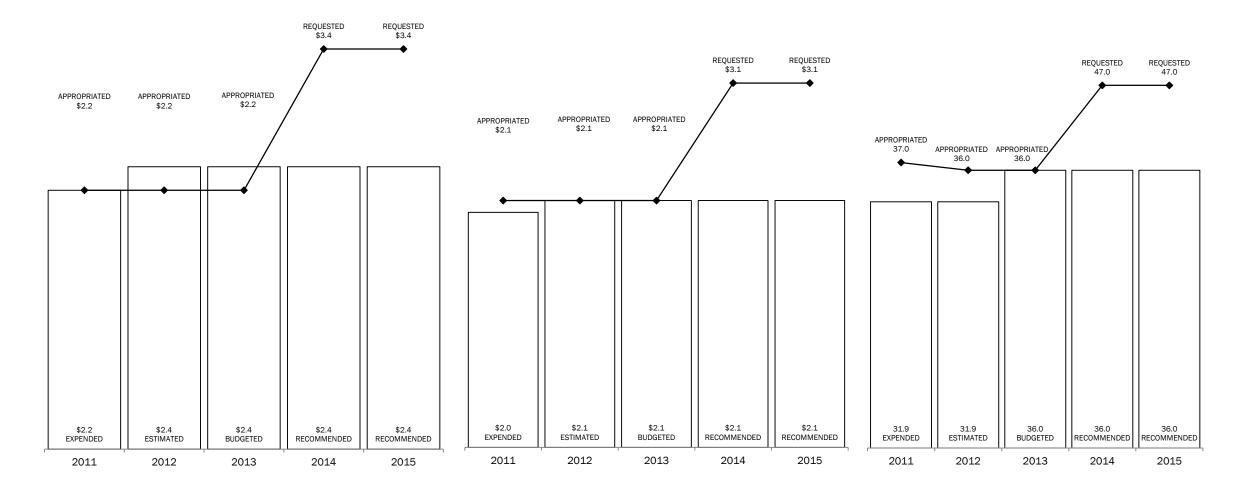

## Texas State Board of Dental Examiners Summary of Recommendations - House

Page VIII-6 Glenn Parker, Executive Director

Leanne Hernandez, LBB Analyst

|                        | 2012-13     | 2014-15     | Biennial | %      |  |
|------------------------|-------------|-------------|----------|--------|--|
| Method of Financing    | Base        | Recommended | Change   | Change |  |
| General Revenue Funds  | \$4,278,919 | \$4,278,919 | \$0      | 0.0%   |  |
| GR Dedicated Funds     | \$0         | \$0         | \$0      | 0.0%   |  |
| Total GR-Related Funds | \$4,278,919 | \$4,278,919 | \$0      | 0.0%   |  |
| Federal Funds          | \$0         | \$0         | \$0      | 0.0%   |  |
| Other                  | \$517,094   | \$517,000   | (\$94)   | (0.0%) |  |
| All Funds              | \$4,796,013 | \$4,795,919 | (\$94)   | (0.0%) |  |

|      | FY 2013<br>Budgeted | FY 2015<br>Recommended | Biennial<br>Change |     | %<br>Change |  |
|------|---------------------|------------------------|--------------------|-----|-------------|--|
| FTEs | 36.0                | 36.0                   |                    | 0.0 | 0.0%        |  |

### FULL-TIME-EQUIVALENT POSITIONS

Section 2